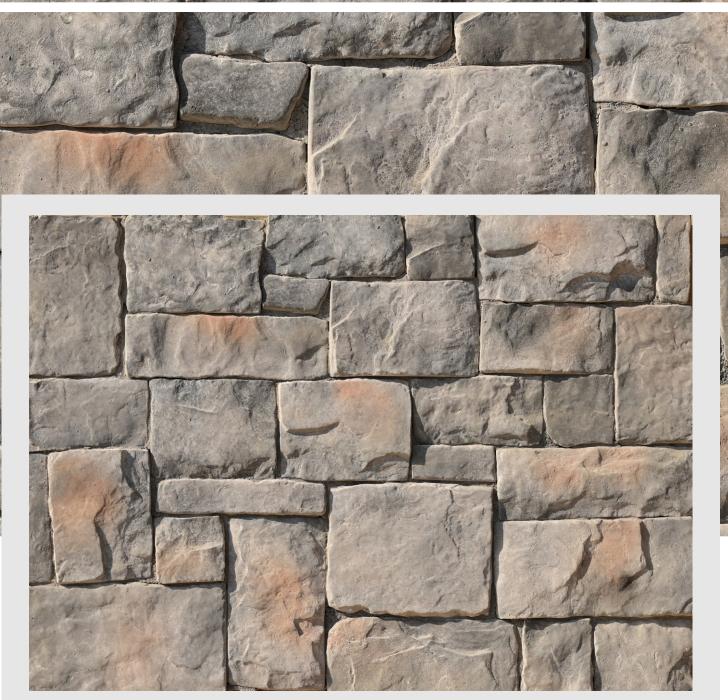

## **EUROPEAN CASTLE**

**EUROPEAN CASTLE-MISTY GREY** 

| SPECIFICATION (EUROPEAN LEDGE)                |      |                                                  |      |                                      |
|-----------------------------------------------|------|--------------------------------------------------|------|--------------------------------------|
| Flat Stone                                    |      | Corner Stone                                     |      | Thickness                            |
| 50mm to 245 mm                                |      | 200mm to 250mm<br>60mm to 80 mm<br>50mm to 245mm |      | <b>├─</b> - <b>1</b><br>40mm to 45mm |
| Weight of stone: 3.75 kg per sq. ft (Approx.) |      | Area covered per running feet= 1.00 sq. ft.      |      |                                      |
| Area Per Box (sq.ft.)                         | 6.40 | Area Per Box (rft.)                              | 4.00 |                                      |
| Weight Per Box (kgs.)                         | 25   | Weight Per Box (kgs.)                            | 18   |                                      |