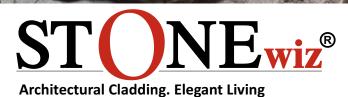

## **EUROPEAN CASTLE**

**EUROPEAN CASTLE-MISTY GREY** 

| SPECIFICATION (EUROPEAN LEDGE)                |      |                                                  |      |                                      |
|-----------------------------------------------|------|--------------------------------------------------|------|--------------------------------------|
| Flat Stone                                    |      | Corner Stone                                     |      | Thickness                            |
| 50mm to 245 mm                                |      | 200mm to 250mm<br>60mm to 80 mm<br>50mm to 245mm |      | <b>├─</b> - <b>1</b><br>40mm to 45mm |
| Weight of stone: 3.75 kg per sq. ft (Approx.) |      | Area covered per running feet= 1.00 sq. ft.      |      |                                      |
| Area Per Box (sq.ft.)                         | 6.40 | Area Per Box (rft.)                              | 4.00 |                                      |
| Weight Per Box (kgs.)                         | 25   | Weight Per Box (kgs.)                            | 18   |                                      |