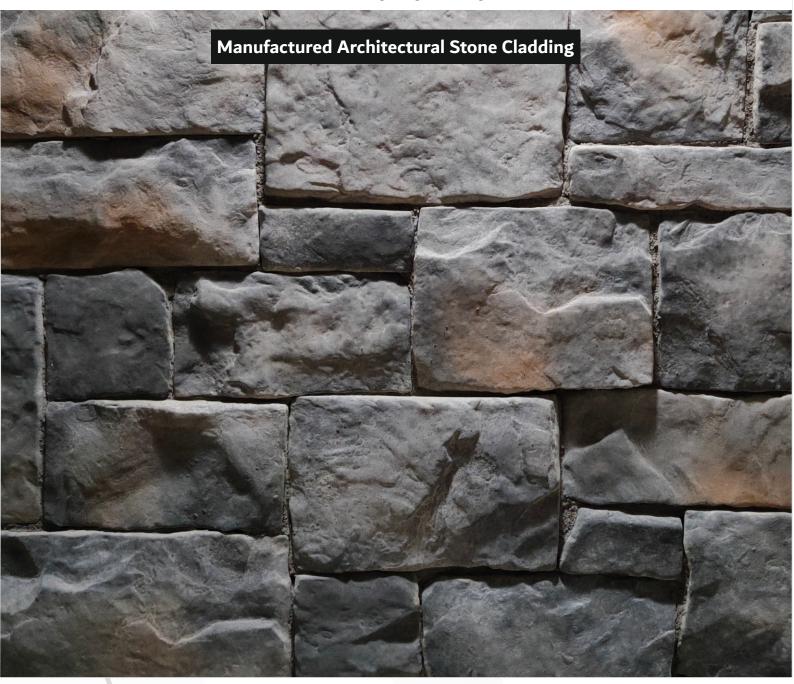

## **EUROPEAN CASTLE**

**EUROPEAN CASTLE-MISTY GREY** 

| SPECIFICATION (EUROPEAN LEDGE)                |      |                                                  |      |                                      |
|-----------------------------------------------|------|--------------------------------------------------|------|--------------------------------------|
| Flat Stone                                    |      | Corner Stone                                     |      | Thickness                            |
| 50mm to 245 mm                                |      | 200mm to 250mm<br>60mm to 80 mm<br>50mm to 245mm |      | <b>├─</b> - <b>1</b><br>40mm to 45mm |
| Weight of stone: 3.75 kg per sq. ft (Approx.) |      | Area covered per running feet= 1.00 sq. ft.      |      |                                      |
| Area Per Box (sq.ft.)                         | 6.40 | Area Per Box (rft.)                              | 4.00 |                                      |
| Weight Per Box (kgs.)                         | 25   | Weight Per Box (kgs.)                            | 18   |                                      |